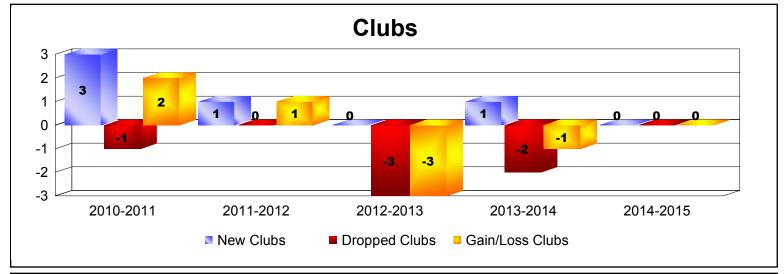

District 12 O

As of June 2015 Cumulative

| Year      | New<br>Clubs | Dropped<br>Clubs | Gain/<br>Loss<br>Clubs | New<br>Members | Charter<br>Members | Reinstate<br>Members | Transfer<br>Members | Total<br>Member<br>Added | Total<br>Members<br>Dropped | Gain/<br>Loss<br>Members |
|-----------|--------------|------------------|------------------------|----------------|--------------------|----------------------|---------------------|--------------------------|-----------------------------|--------------------------|
| 2010-2011 | 3            | -1               | 2                      | 65             | 81                 | 3                    | 20                  | 169                      | -164                        | 5                        |
| 2011-2012 | 1            | 0                | 1                      | 65             | 59                 | 15                   | 1                   | 140                      | -209                        | -69                      |
| 2012-2013 | 0            | -3               | -3                     | 112            | 1                  | 2                    | 5                   | 120                      | -199                        | -79                      |
| 2013-2014 | 1            | -2               | -1                     | 186            | 32                 | 0                    | 6                   | 224                      | -229                        | -5                       |
| 2014-2015 | 0            | 0                | 0                      | 125            | 0                  | 8                    | 2                   | 135                      | -158                        | -23                      |
| Average   | 1            | -1               | 0                      | 111            | 35                 | 6                    | 7                   | 158                      | -192                        | -34                      |