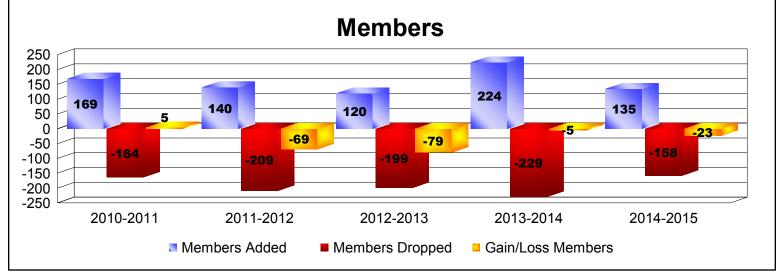

District 12 O

As of June 2015 Cumulative

| Year      | New<br>Clubs | Dropped<br>Clubs | Gain/<br>Loss<br>Clubs | New<br>Members | Charter<br>Members | Reinstate<br>Members | Transfer<br>Members | Total<br>Member<br>Added | Total<br>Members<br>Dropped | Gain/<br>Loss<br>Members |
|-----------|--------------|------------------|------------------------|----------------|--------------------|----------------------|---------------------|--------------------------|-----------------------------|--------------------------|
| 2010-2011 | 3            | -1               | 2                      | 65             | 81                 | 3                    | 20                  | 169                      | -164                        | 5                        |
| 2011-2012 | 1            | 0                | 1                      | 65             | 59                 | 15                   | 1                   | 140                      | -209                        | -69                      |
| 2012-2013 | 0            | -3               | -3                     | 112            | 1                  | 2                    | 5                   | 120                      | -199                        | -79                      |
| 2013-2014 | 1            | -2               | -1                     | 186            | 32                 | 0                    | 6                   | 224                      | -229                        | -5                       |
| 2014-2015 | 0            | 0                | 0                      | 125            | 0                  | 8                    | 2                   | 135                      | -158                        | -23                      |
| Average   | 1            | -1               | 0                      | 111            | 35                 | 6                    | 7                   | 158                      | -192                        | -34                      |